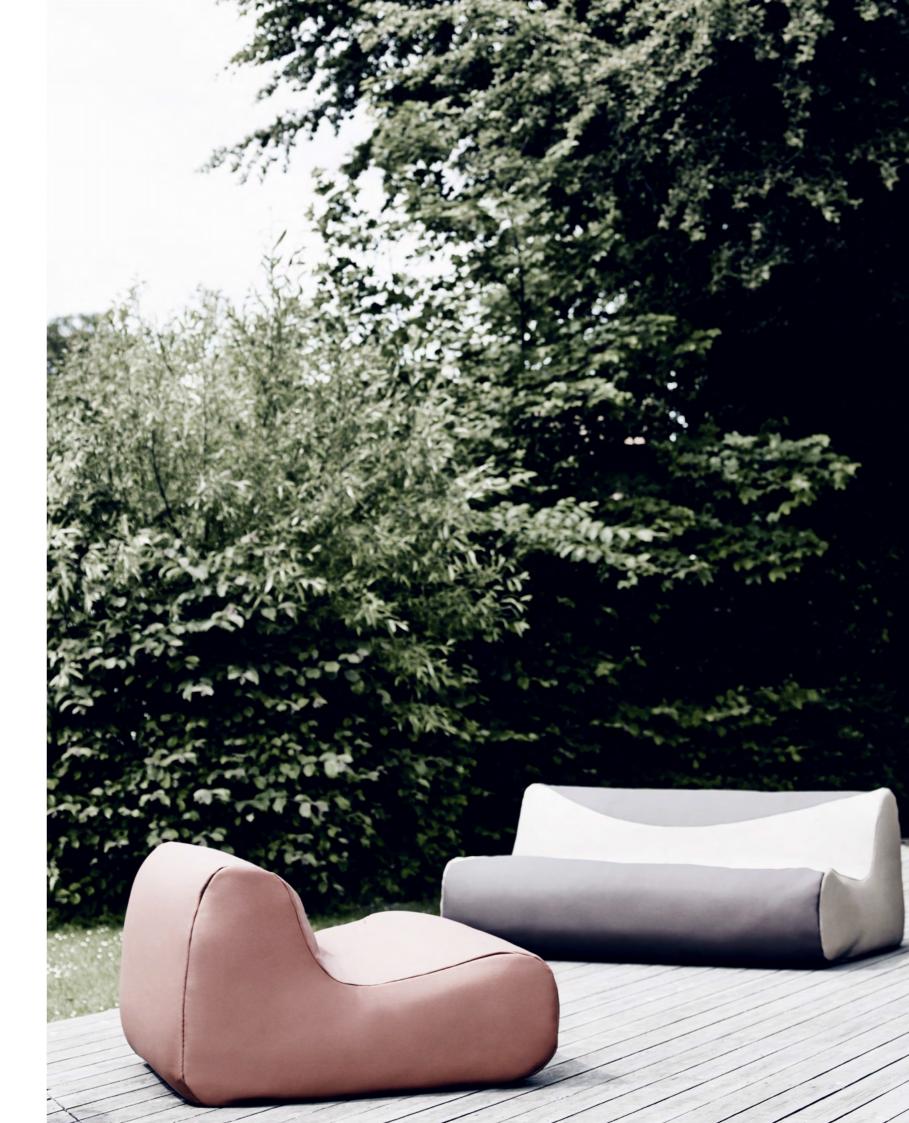

# FLUID OUTDOOR

DESIGN: BUSK + HERTZOG

Create a relaxed outdoor atmosphere FLUID is a relaxing and comfortable sofa and chair based on the beanbag principle. It adapts to the person who sits in it, and it's incredibly relaxing. Light, comfy and available in materials for indoor and outdoor use.

Sofa L 160 D 105 H 65 SH 30 cm Chair L 95 D 105 H 65 SH 30 cm