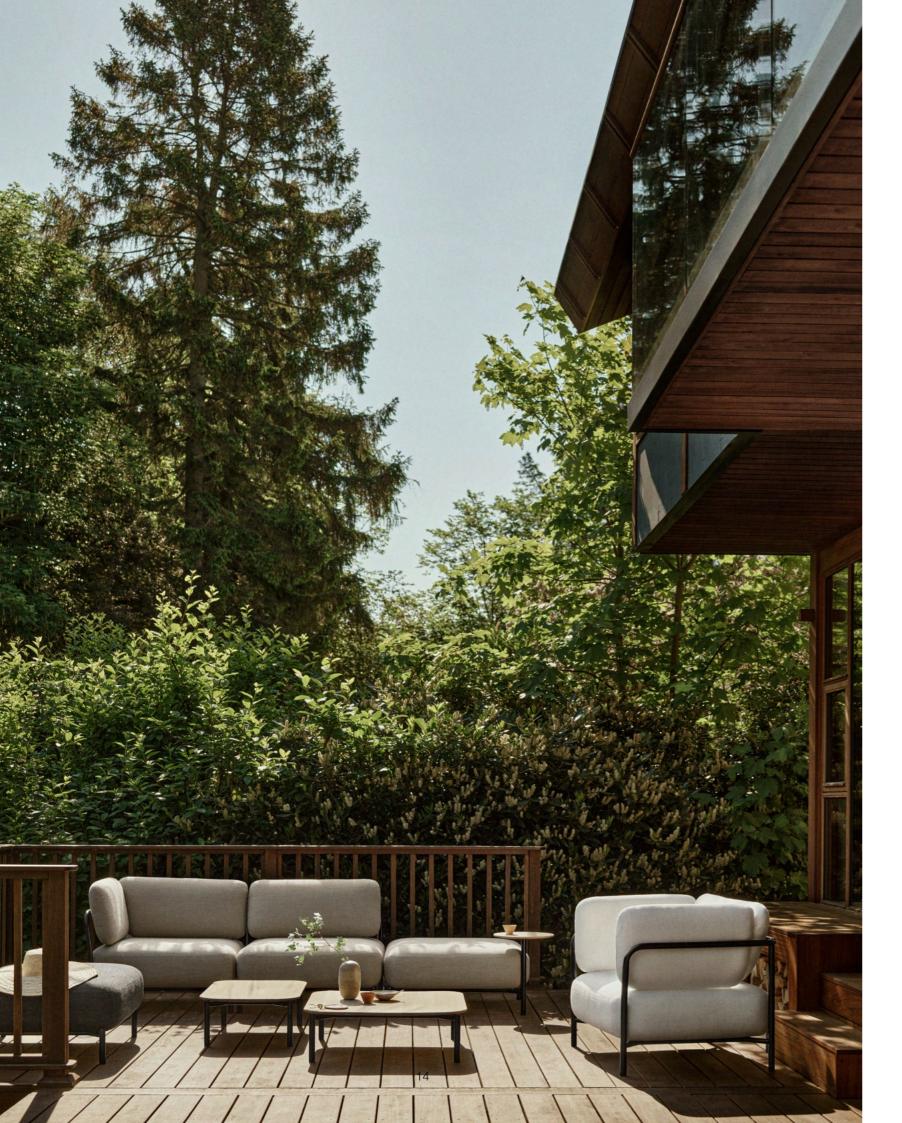

### DESIGN: JAVIER MORENO

Minimalistic icon without boundaries.

Club sofa has been designed with simplicity and usefulness in mind and will transform any outdoor or indoor space thanks to its simple modular character and its durable materials.

This sofa boasts simplicity, with clean lines and a minimalist design that exudes modern elegance. Its thick steel structure ensures durability, able to withstand even the toughest outdoor conditions. The loose cushions add an element of practicality in case of sudden rain.

Club can match any decoration style, since it blends with the environment in a discreet way rather than being too

Chair
L 94 D 81 H 77 SH 42 cm
Single Element
L 90 D 81 H 77 SH 42 cm
Element Arm Left
L 90 D 81 H 77 SH 42 cm
Element Arm Right
L 90 D 81 H 77 SH 42 cm
Pouf
L 90 D 81 H 42 SH 42 cm
Square Table
L 80 D 80 H 25 cm
Rectangular Table
L 80 D 53 H 25 cm
Round Table
Ø36 H 38 cm