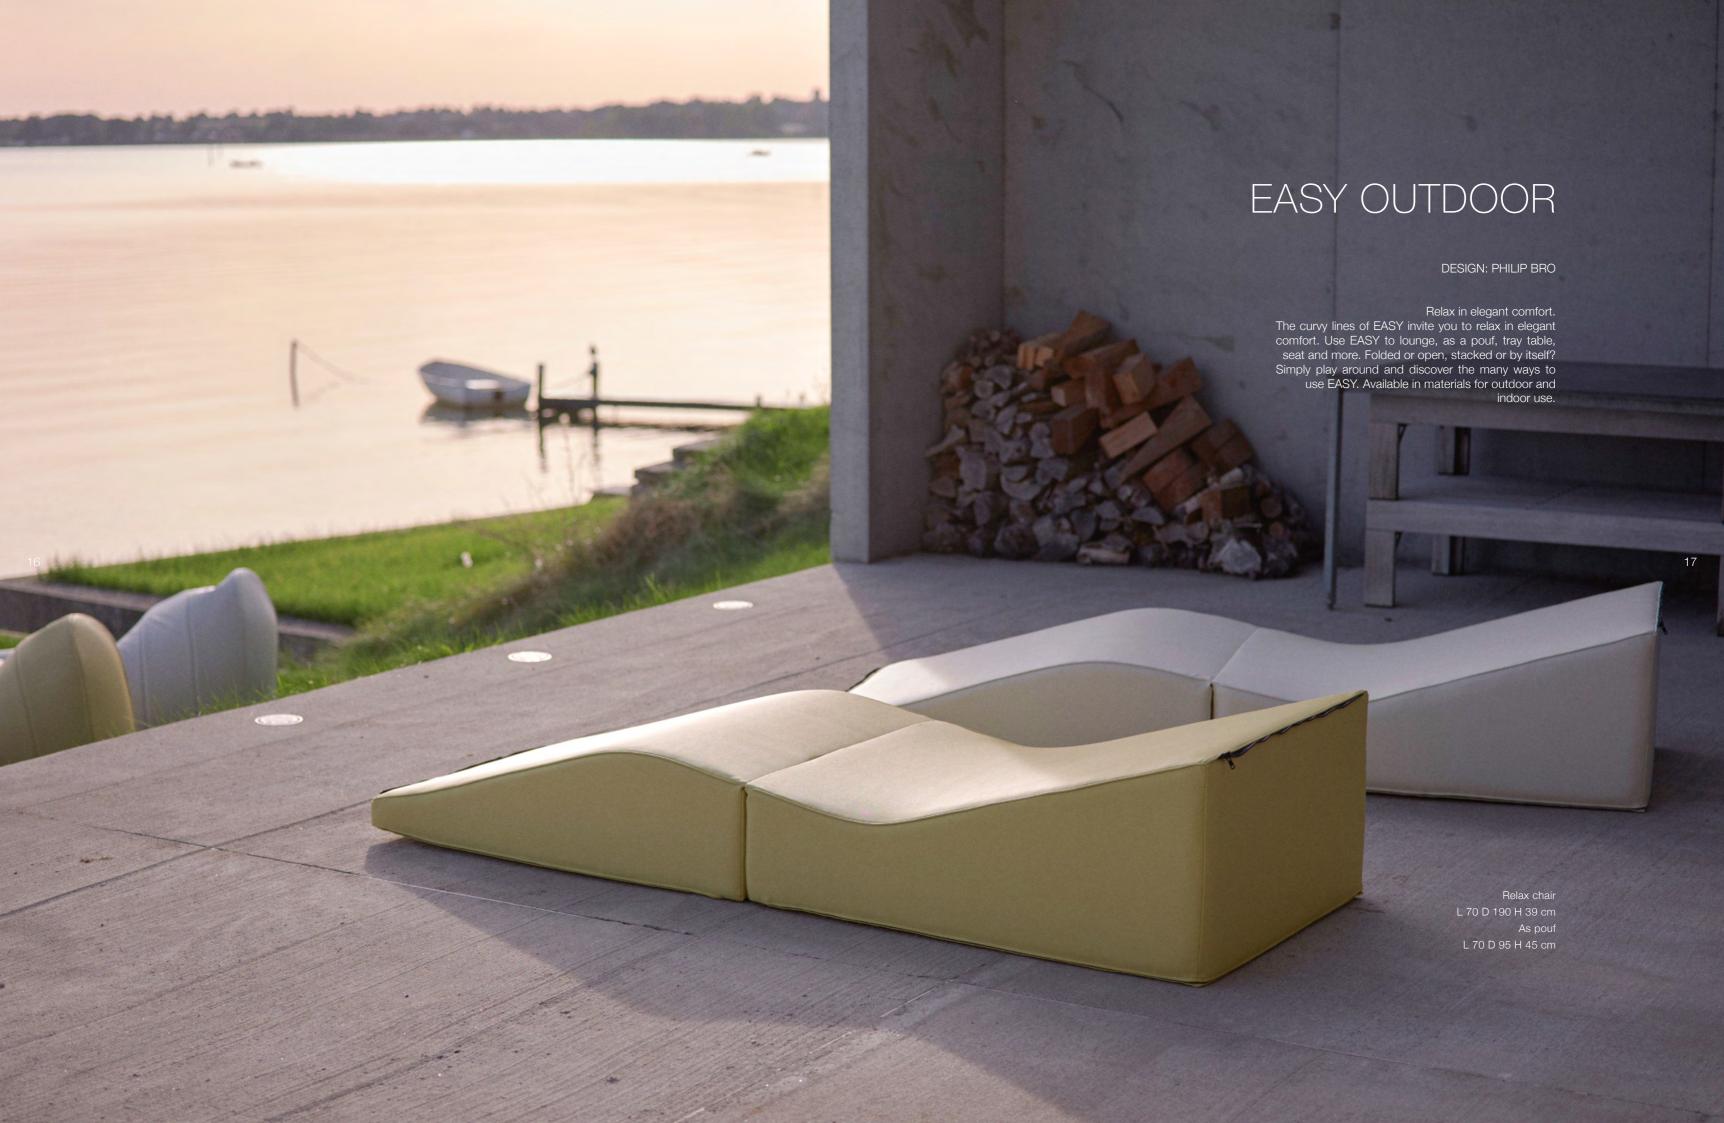

# ESPRIT OUTDOOR

DESIGN: SOFTLINE DESIGN TEAM

A timeless classic.
The ESPRIT beanbag will shape itself around your body, offering the perfect base for chilling, listening to music, watching a movie or reading a book. All homes need a beanbag, and ESPRIT comes in a huge number of fabrics and colours to match any style.

Bean bag 200 L Ø 85 H 54 cm