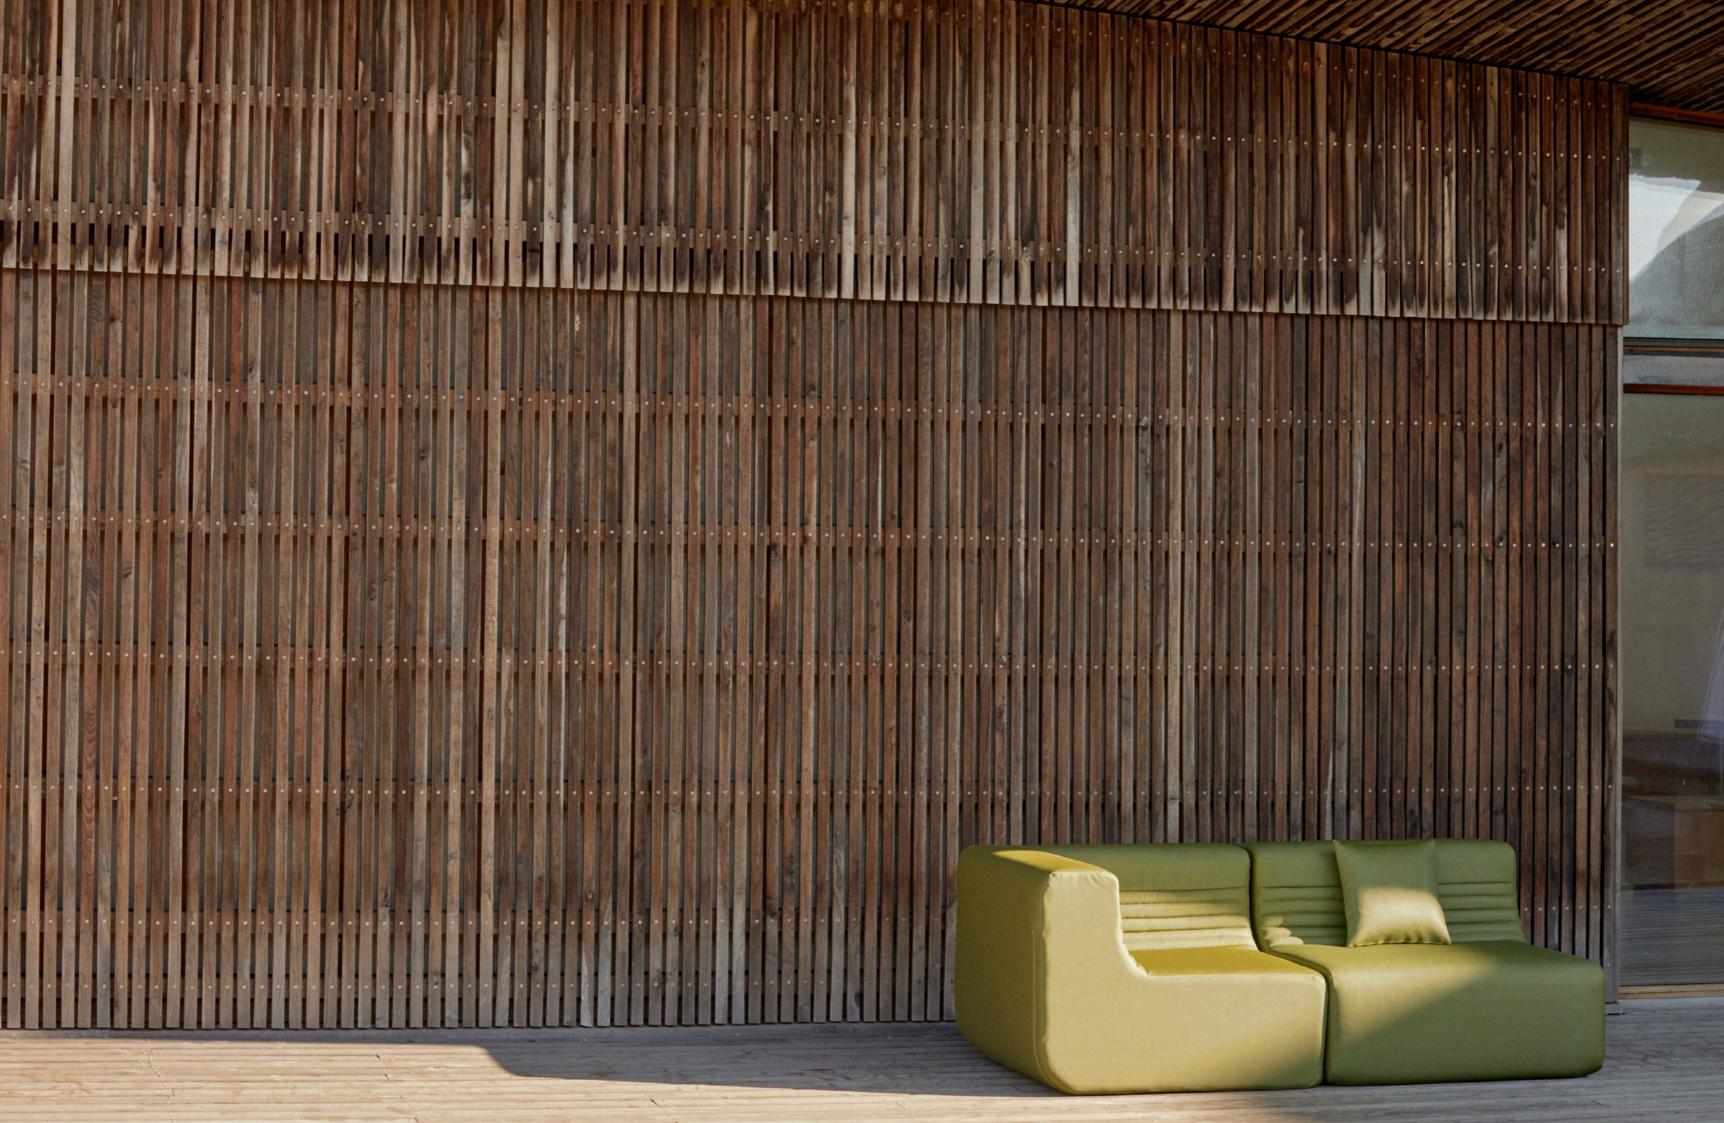

### DESIGN: JAVIER MORENO

Minimalistic icon without boundaries.

Club sofa has been designed with simplicity and usefulness in mind and will transform any outdoor or indoor space thanks to its simple modular character and its durable materials.

This sofa boasts simplicity, with clean lines and a minimalist design that exudes modern elegance. Its thick steel structure ensures durability, able to withstand even the toughest outdoor conditions. The loose cushions add an element of practicality in case of sudden rain.

Club can match any decoration style, since it blends with the environment in a discreet way rather than being too

Chair
L 94 D 81 H 77 SH 42 cm
Single Element
L 90 D 81 H 77 SH 42 cm
Element Arm Left
L 90 D 81 H 77 SH 42 cm
Element Arm Right
L 90 D 81 H 77 SH 42 cm
Pouf
L 90 D 81 H 42 SH 42 cm
Square Table
L 80 D 80 H 25 cm
Rectangular Table
L 80 D 53 H 25 cm
Round Table
Ø36 H 38 cm