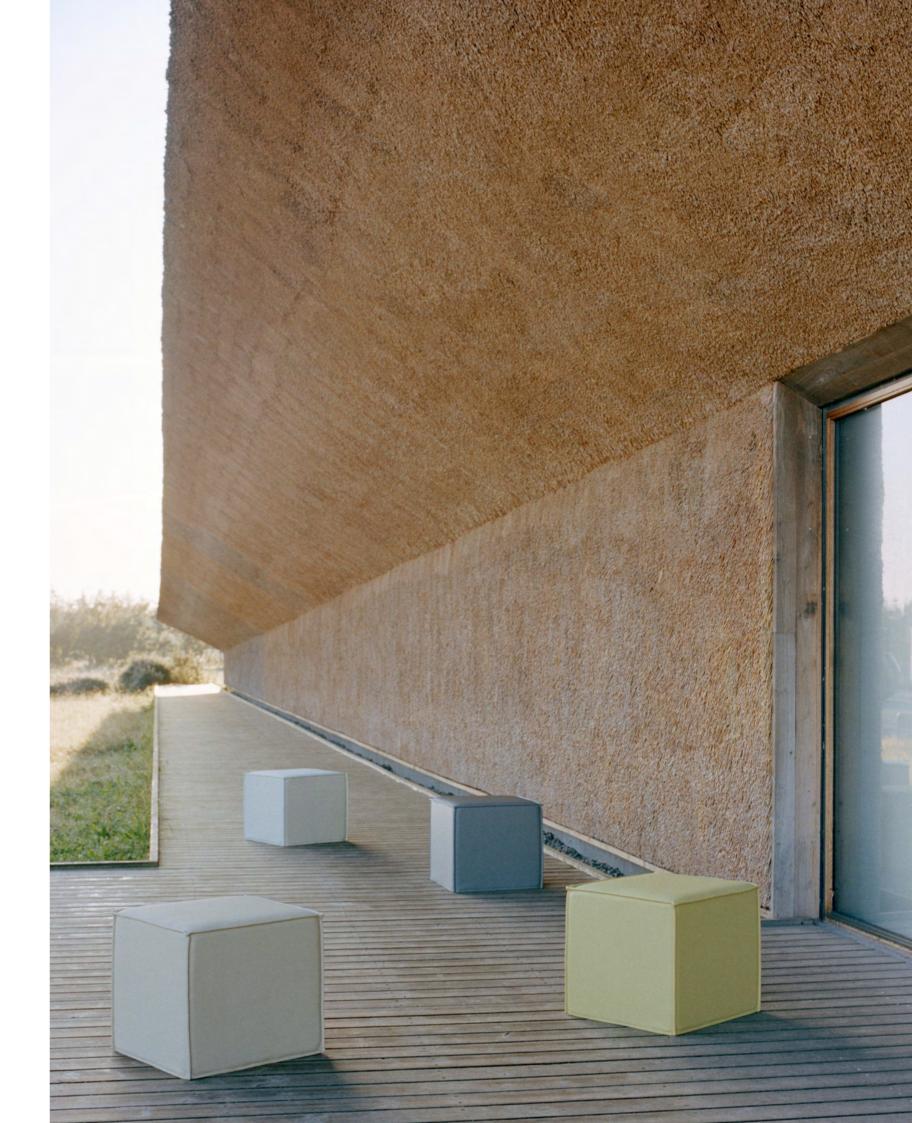

# SPACE OUTDOOR

### DESIGN: SOFTLINE DESIGN TEAM

Sculptural cubes for any room . With this decorative pouf you always have an extra comfortable seat at hand. The stitching around the edges is a subtle detail with an elegant, decorative effect. Choose colours and fabrics to match your interior design.