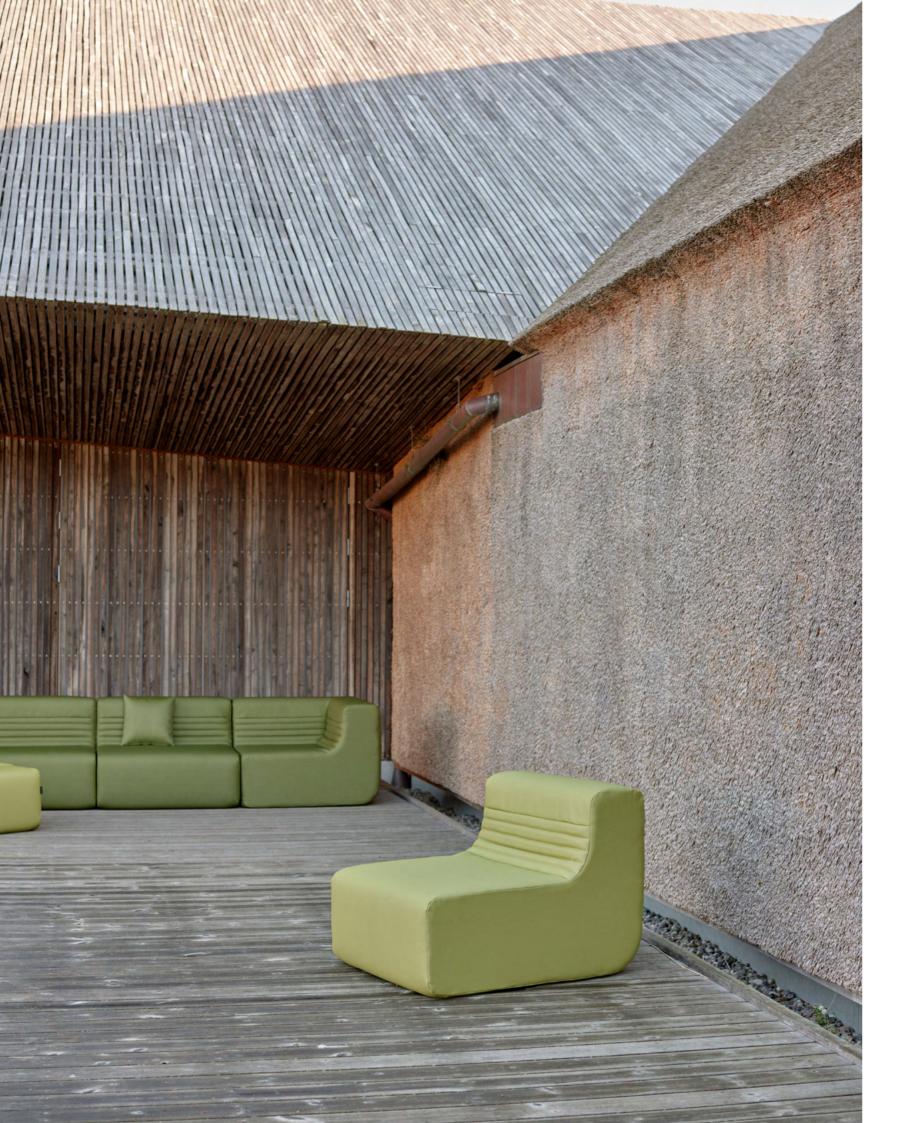

### DESIGN: JAVIER MORENO

Minimalistic icon without boundaries.

Club sofa has been designed with simplicity and usefulness in mind and will transform any outdoor or indoor space thanks to its simple modular character and its durable materials.

This sofa boasts simplicity, with clean lines and a minimalist design that exudes modern elegance. Its thick steel structure ensures durability, able to withstand even the toughest outdoor conditions. The loose cushions add an element of practicality in case of sudden rain.

Club can match any decoration style, since it blends with the environment in a discreet way rather than being too

Chair
L 94 D 81 H 77 SH 42 cm
Single Element
L 90 D 81 H 77 SH 42 cm
Element Arm Left
L 90 D 81 H 77 SH 42 cm
Element Arm Right
L 90 D 81 H 77 SH 42 cm
Pouf
L 90 D 81 H 42 SH 42 cm
Square Table
L 80 D 80 H 25 cm
Rectangular Table
L 80 D 53 H 25 cm
Round Table
Ø36 H 38 cm