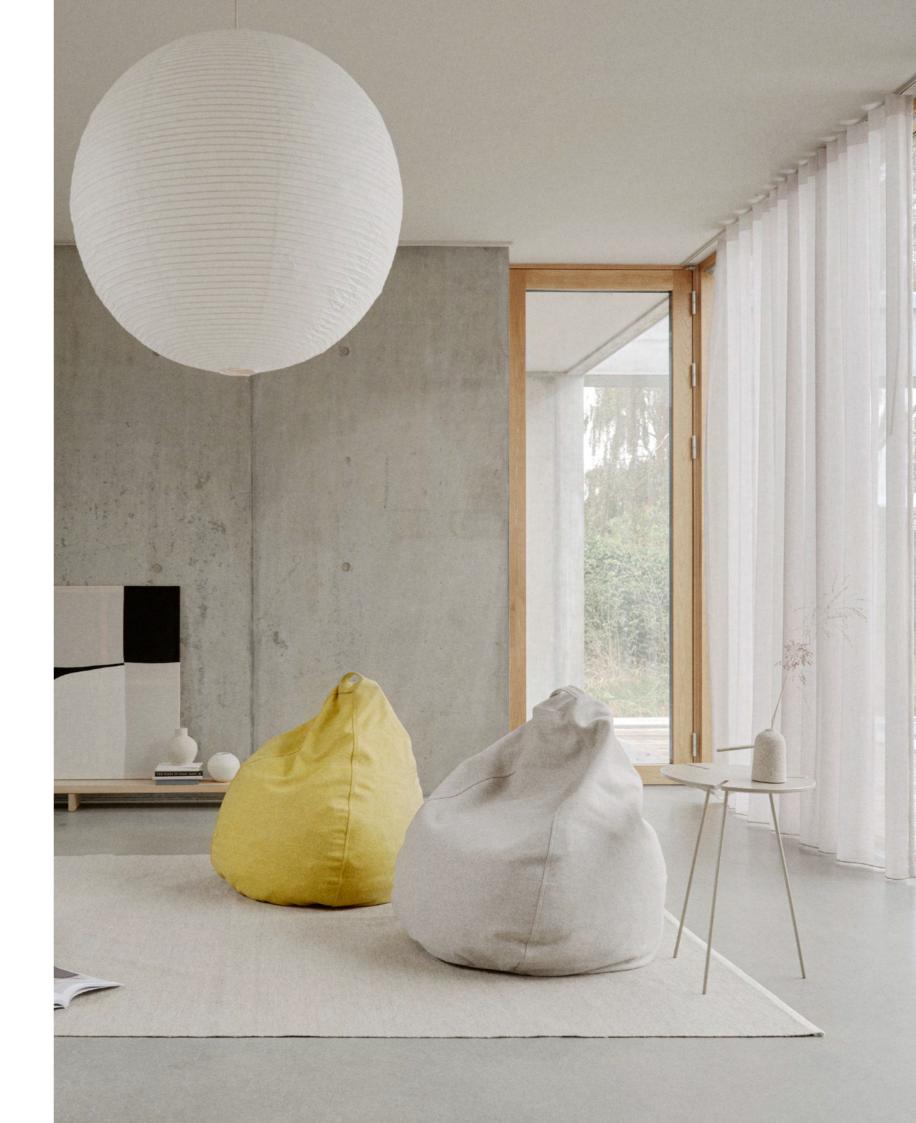

# ESPRIT OUTDOOR

DESIGN: SOFTLINE DESIGN TEAM

A timeless classic.
The ESPRIT beanbag will shape itself around your body, offering the perfect base for chilling, listening to music, watching a movie or reading a book. All homes need a beanbag, and ESPRIT comes in a huge number of fabrics and colours to match any style.

Bean bag 200 L Ø 85 H 54 cm