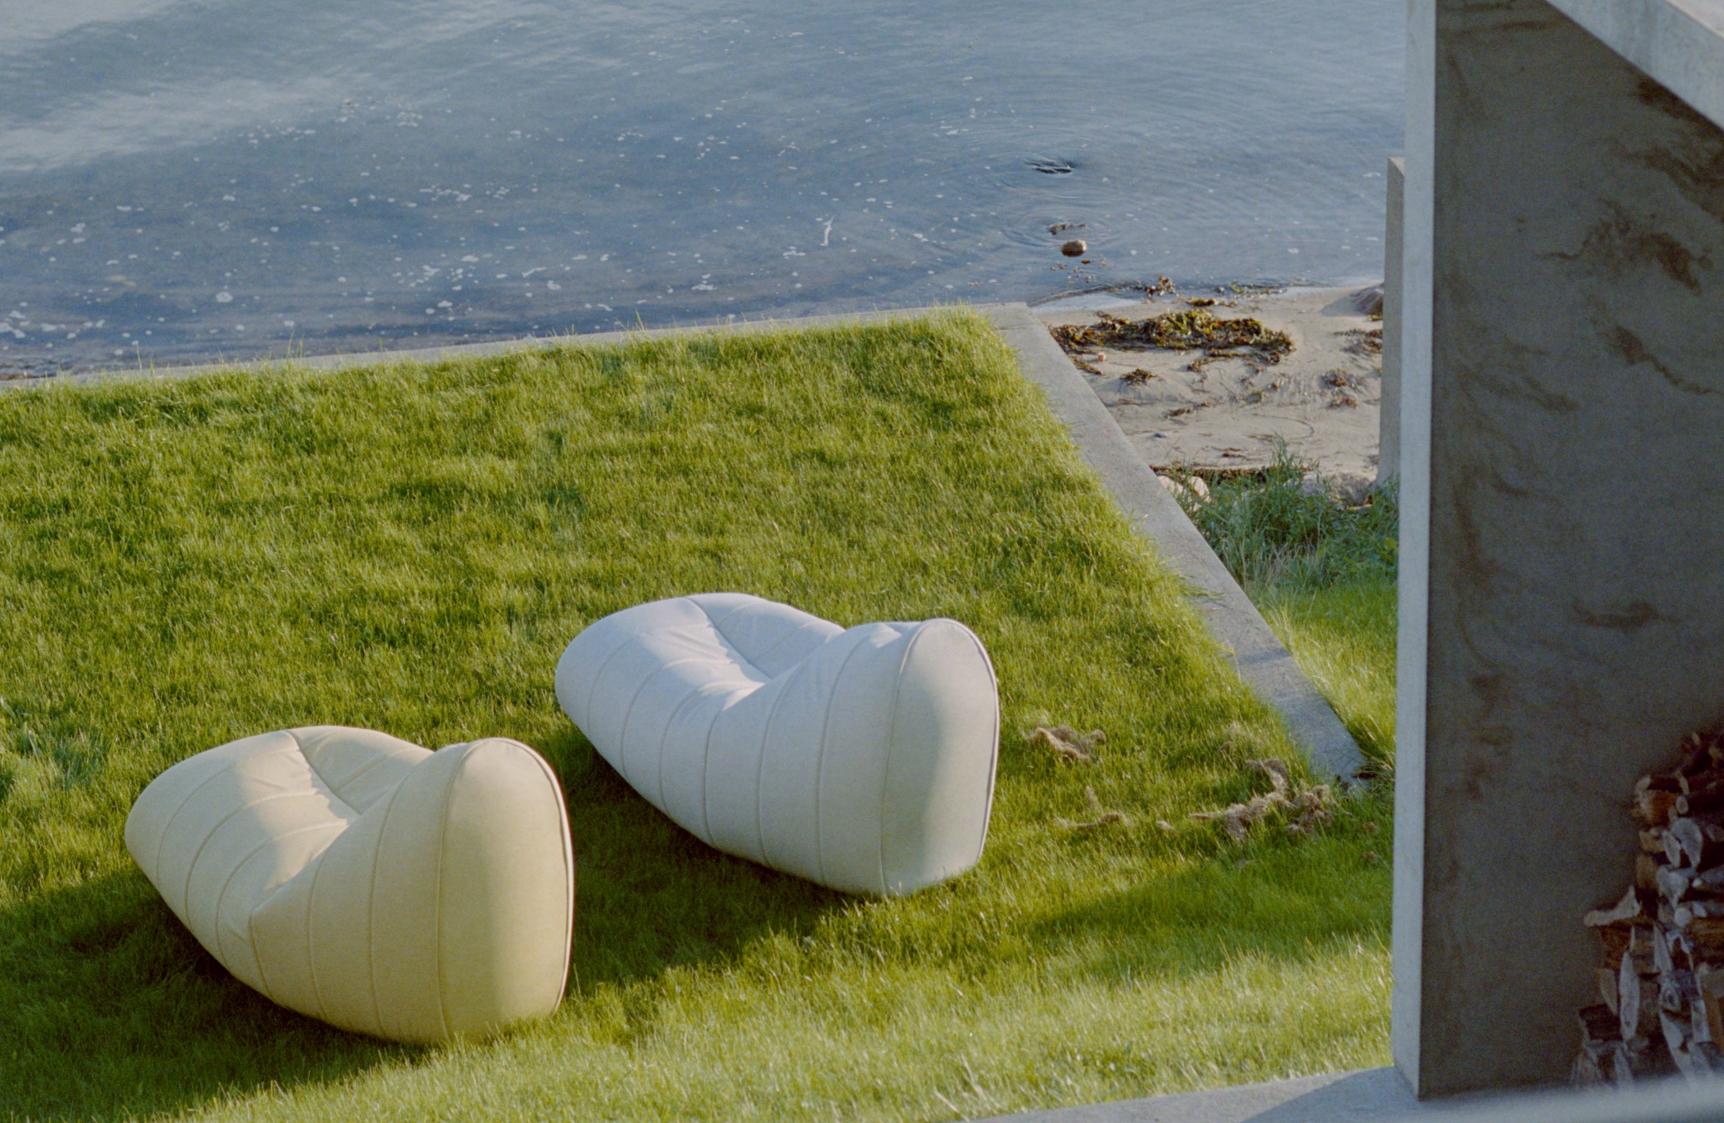

# FLUID OUTDOOR

DESIGN: BUSK + HERTZOG

Create a relaxed outdoor atmosphere FLUID is a relaxing and comfortable sofa and chair based on the beanbag principle. It adapts to the person who sits in it, and it's incredibly relaxing. Light, comfy and available in materials for indoor and outdoor use.

Sofa L 160 D 105 H 65 SH 30 cm Chair L 95 D 105 H 65 SH 30 cm