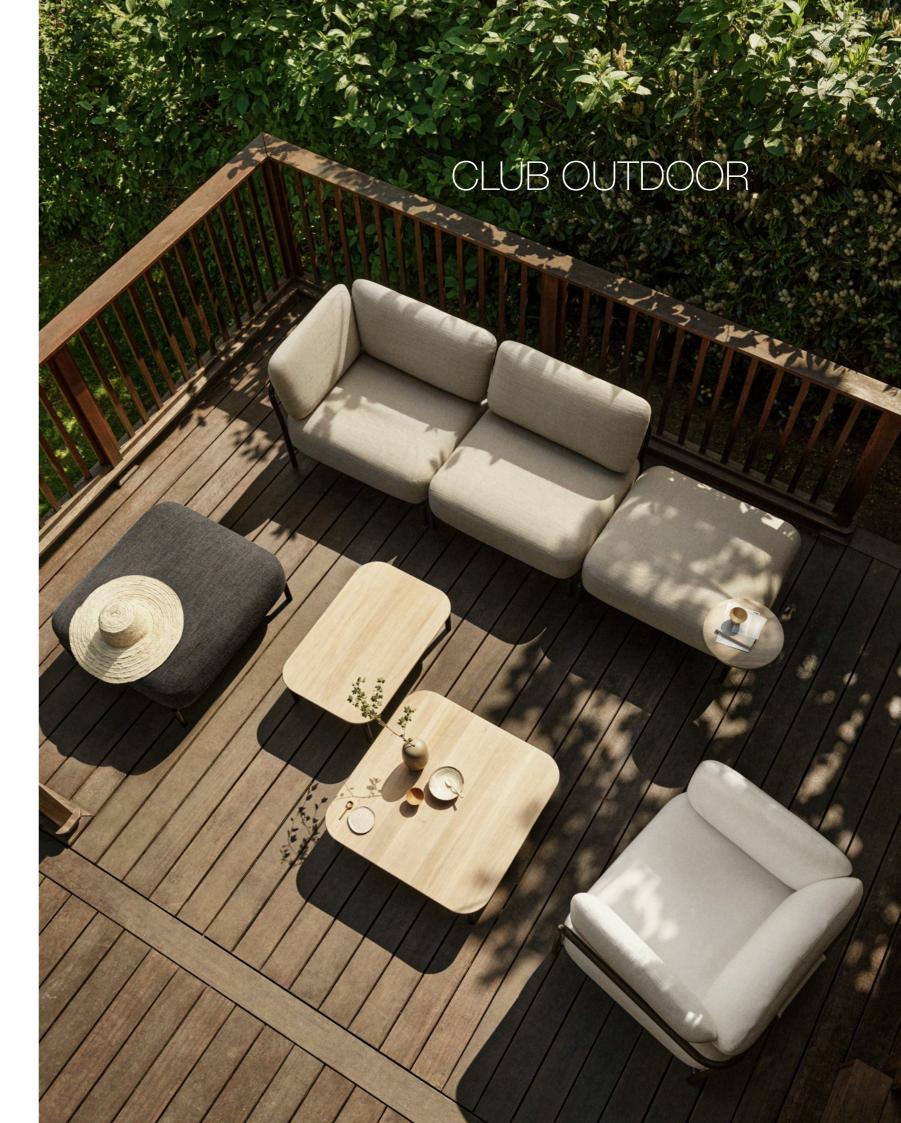

### DESIGN: JAVIER MORENO

Minimalistic icon without boundaries.

Club sofa has been designed with simplicity and usefulness in mind and will transform any outdoor or indoor space thanks to its simple modular character and its durable materials.

This sofa boasts simplicity, with clean lines and a minimalist design that exudes modern elegance. Its thick steel structure ensures durability, able to withstand even the toughest outdoor conditions. The loose cushions add an element of practicality in case of sudden rain.

Club can match any decoration style, since it blends with the environment in a discreet way rather than being too

Chair
L 94 D 81 H 77 SH 42 cm
Single Element
L 90 D 81 H 77 SH 42 cm
Element Arm Left
L 90 D 81 H 77 SH 42 cm
Element Arm Right
L 90 D 81 H 77 SH 42 cm
Pouf
L 90 D 81 H 42 SH 42 cm
Square Table
L 80 D 80 H 25 cm
Rectangular Table
L 80 D 53 H 25 cm
Round Table
Ø36 H 38 cm