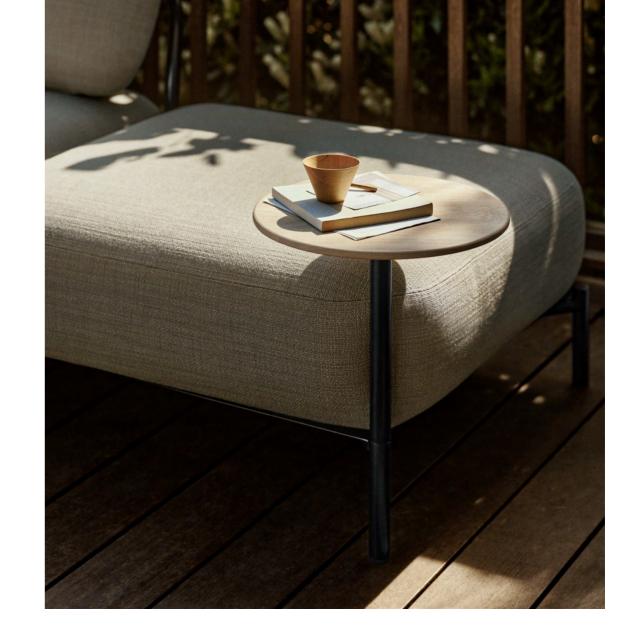

Club can match any decoration style, since it blends with the environment in a discreet way rather than being too

Chair
L 94 D 81 H 77 SH 42 cm
Single Element
L 90 D 81 H 77 SH 42 cm
Element Arm Left
L 90 D 81 H 77 SH 42 cm
Element Arm Right
L 90 D 81 H 77 SH 42 cm
Pouf
L 90 D 81 H 42 SH 42 cm
Square Table
L 80 D 80 H 25 cm
Rectangular Table
L 80 D 53 H 25 cm
Round Table
Ø36 H 38 cm