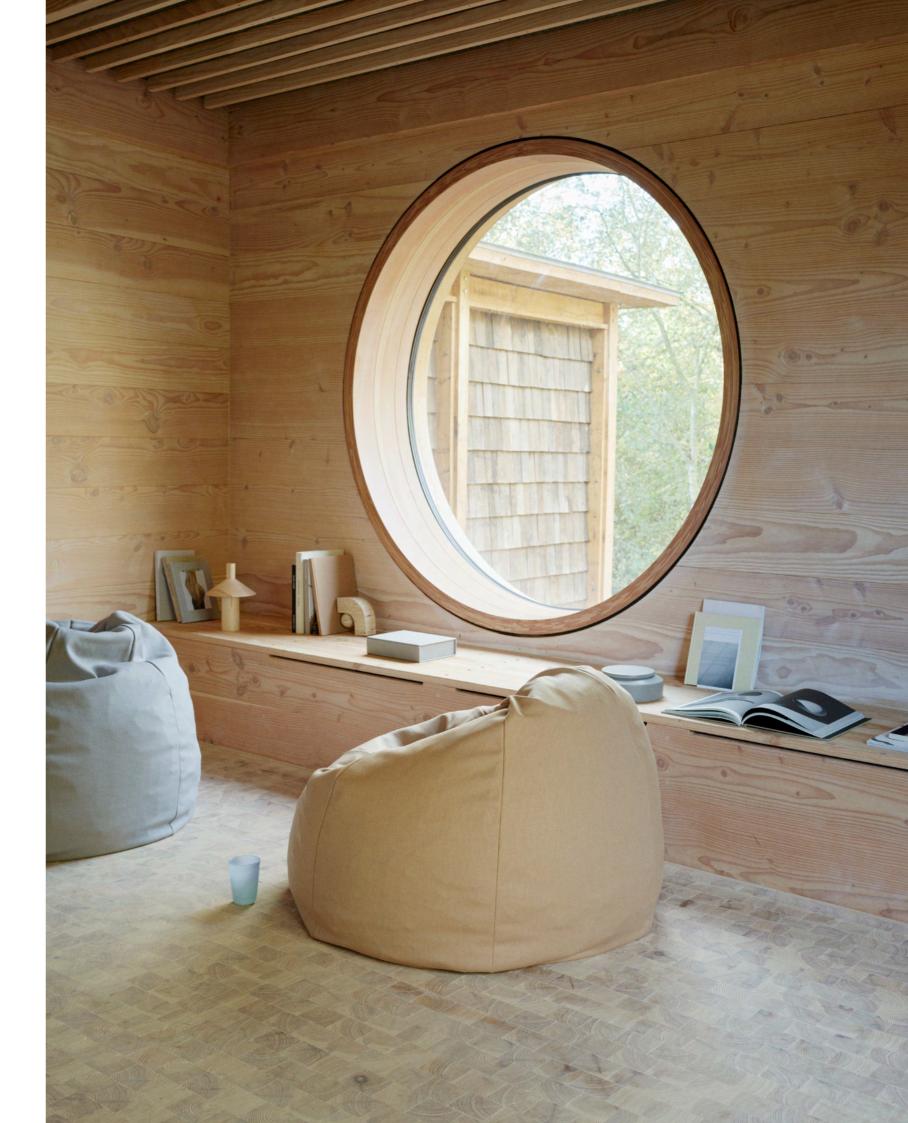

# ESPRIT OUTDOOR

DESIGN: SOFTLINE DESIGN TEAM

A timeless classic.
The ESPRIT beanbag will shape itself around your body, offering the perfect base for chilling, listening to music, watching a movie or reading a book. All homes need a beanbag, and ESPRIT comes in a huge number of fabrics and colours to match any style.

Bean bag 200 L Ø 85 H 54 cm