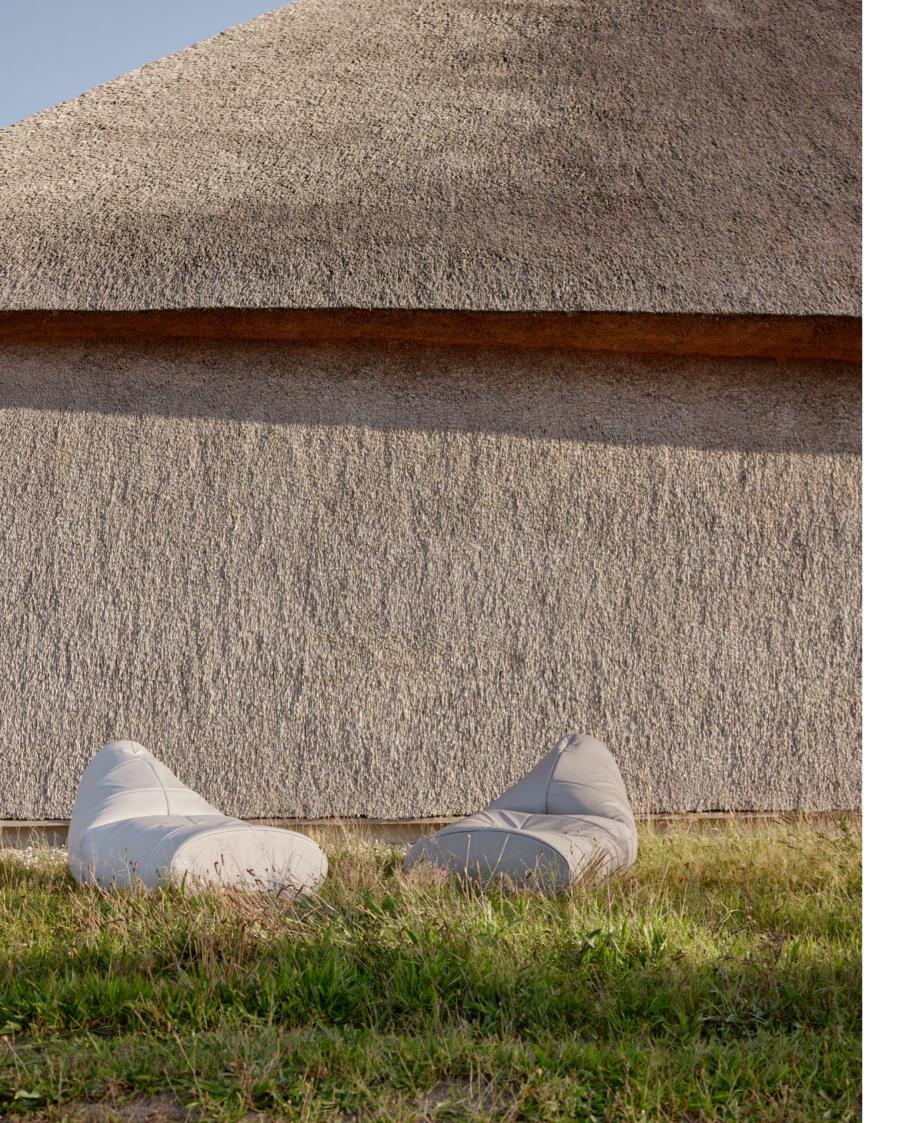

# FLUID OUTDOOR

DESIGN: BUSK + HERTZOG

Create a relaxed outdoor atmosphere FLUID is a relaxing and comfortable sofa and chair based on the beanbag principle. It adapts to the person who sits in it, and it's incredibly relaxing. Light, comfy and available in materials for indoor and outdoor use.

Sofa L 160 D 105 H 65 SH 30 cm Chair L 95 D 105 H 65 SH 30 cm