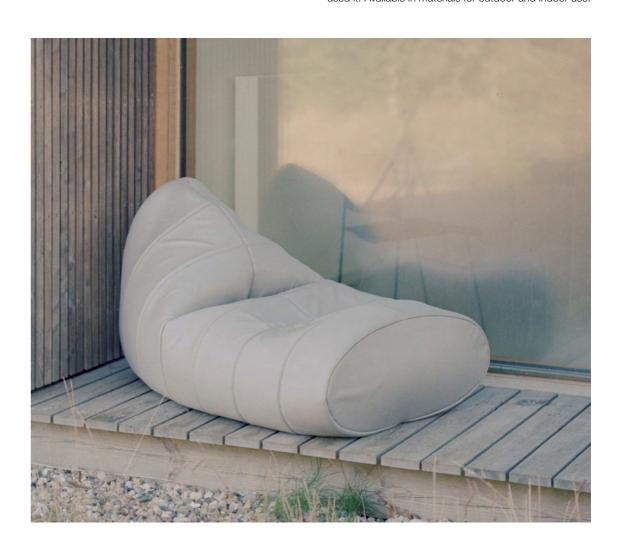

# FLUID OUTDOOR

DESIGN: BUSK + HERTZOG

Create a relaxed outdoor atmosphere FLUID is a relaxing and comfortable sofa and chair based on the beanbag principle. It adapts to the person who sits in it, and it's incredibly relaxing. Light, comfy and available in materials for indoor and outdoor use.

Sofa L 160 D 105 H 65 SH 30 cm Chair L 95 D 105 H 65 SH 30 cm