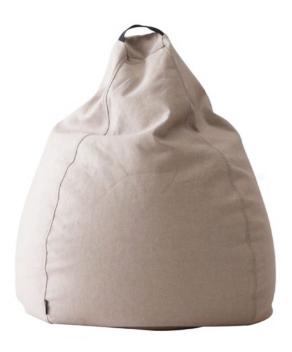

# ESPRIT OUTDOOR

DESIGN: SOFTLINE DESIGN TEAM

A timeless classic.
The ESPRIT beanbag will shape itself around your body, offering the perfect base for chilling, listening to music, watching a movie or reading a book. All homes need a beanbag, and ESPRIT comes in a huge number of fabrics and colours to match any style.

Bean bag 200 L Ø 85 H 54 cm