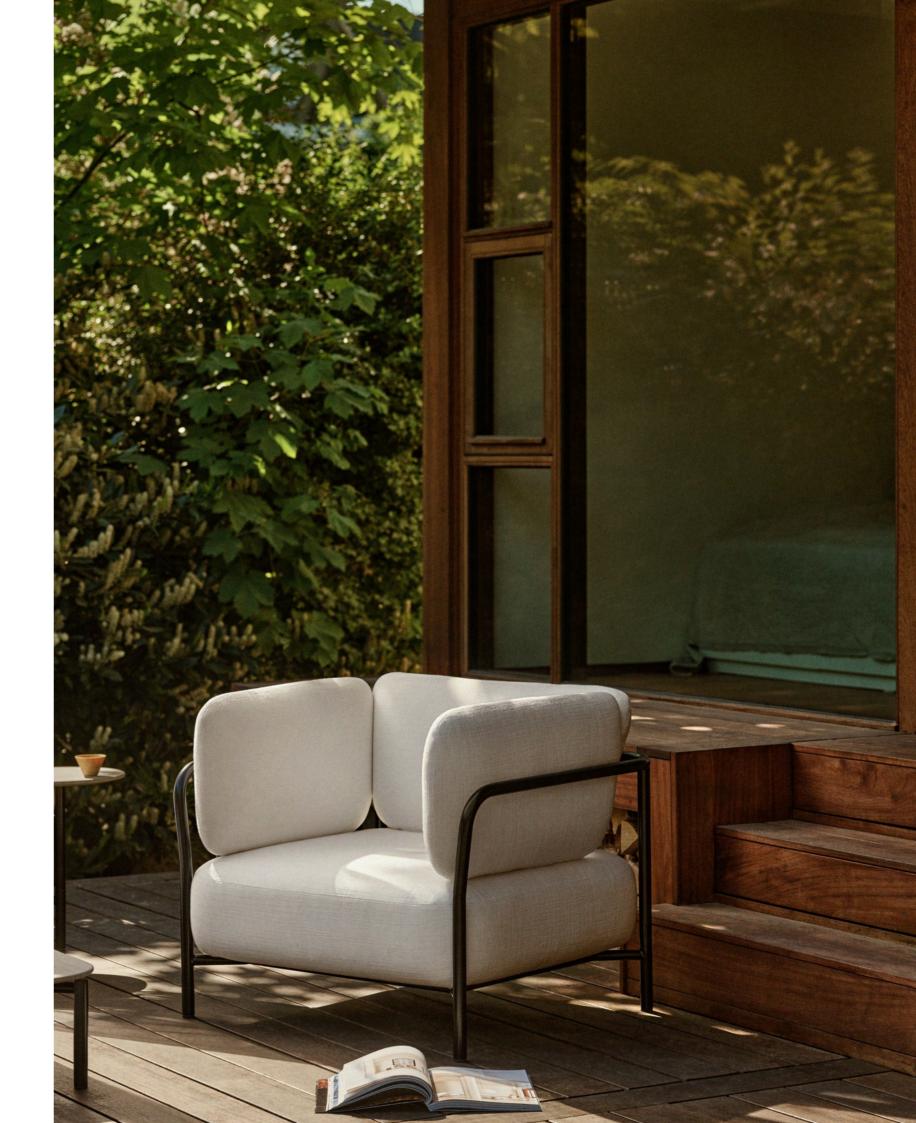

### DESIGN: JAVIER MORENO

Minimalistic icon without boundaries.

Club sofa has been designed with simplicity and usefulness in mind and will transform any outdoor or indoor space thanks to its simple modular character and its durable materials.

This sofa boasts simplicity, with clean lines and a minimalist design that exudes modern elegance. Its thick steel structure ensures durability, able to withstand even the toughest outdoor conditions. The loose cushions add an element of practicality in case of sudden rain.

Club can match any decoration style, since it blends with the environment in a discreet way rather than being too

Chair
L 94 D 81 H 77 SH 42 cm
Single Element
L 90 D 81 H 77 SH 42 cm
Element Arm Left
L 90 D 81 H 77 SH 42 cm
Element Arm Right
L 90 D 81 H 77 SH 42 cm
Pouf
L 90 D 81 H 42 SH 42 cm
Square Table
L 80 D 80 H 25 cm
Rectangular Table
L 80 D 53 H 25 cm
Round Table
Ø36 H 38 cm