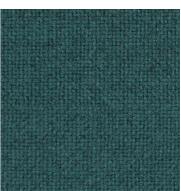

# ISOLA

Isola reflects the essence of island life, inspired by the stark contrasts of black volcanic landscapes and the turquoise sea. With a palette of black, white, and turquoise, it captures the serene beauty of being surrounded by nature's raw elements, evoking a sense of tranquility and isolation amidst the vast expanse of the ocean.