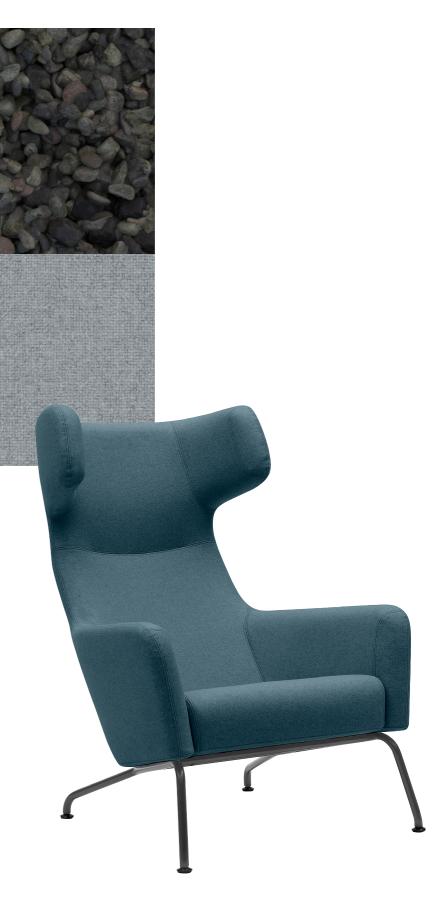

# ISOLA

Isola reflects the essence of island life, inspired by the stark contrasts of black volcanic landscapes and the turquoise sea. With a palette of black, white, and turquoise, it captures the serene beauty of being surrounded by nature's raw elements, evoking a sense of tranquility and isolation amidst the vast expanse of the ocean.