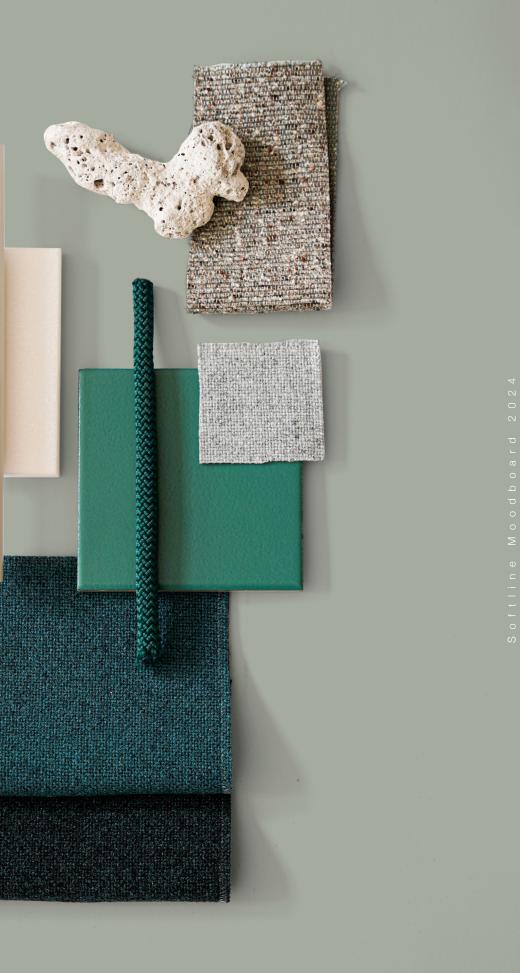

# ISOLA

Isola reflects the essence of island life, inspired by the stark contrasts of black volcanic landscapes and the turquoise sea. With a palette of black, white, and turquoise, it captures the serene beauty of being surrounded by nature's raw elements, evoking a sense of tranquility and isolation amidst the vast expanse of the ocean.