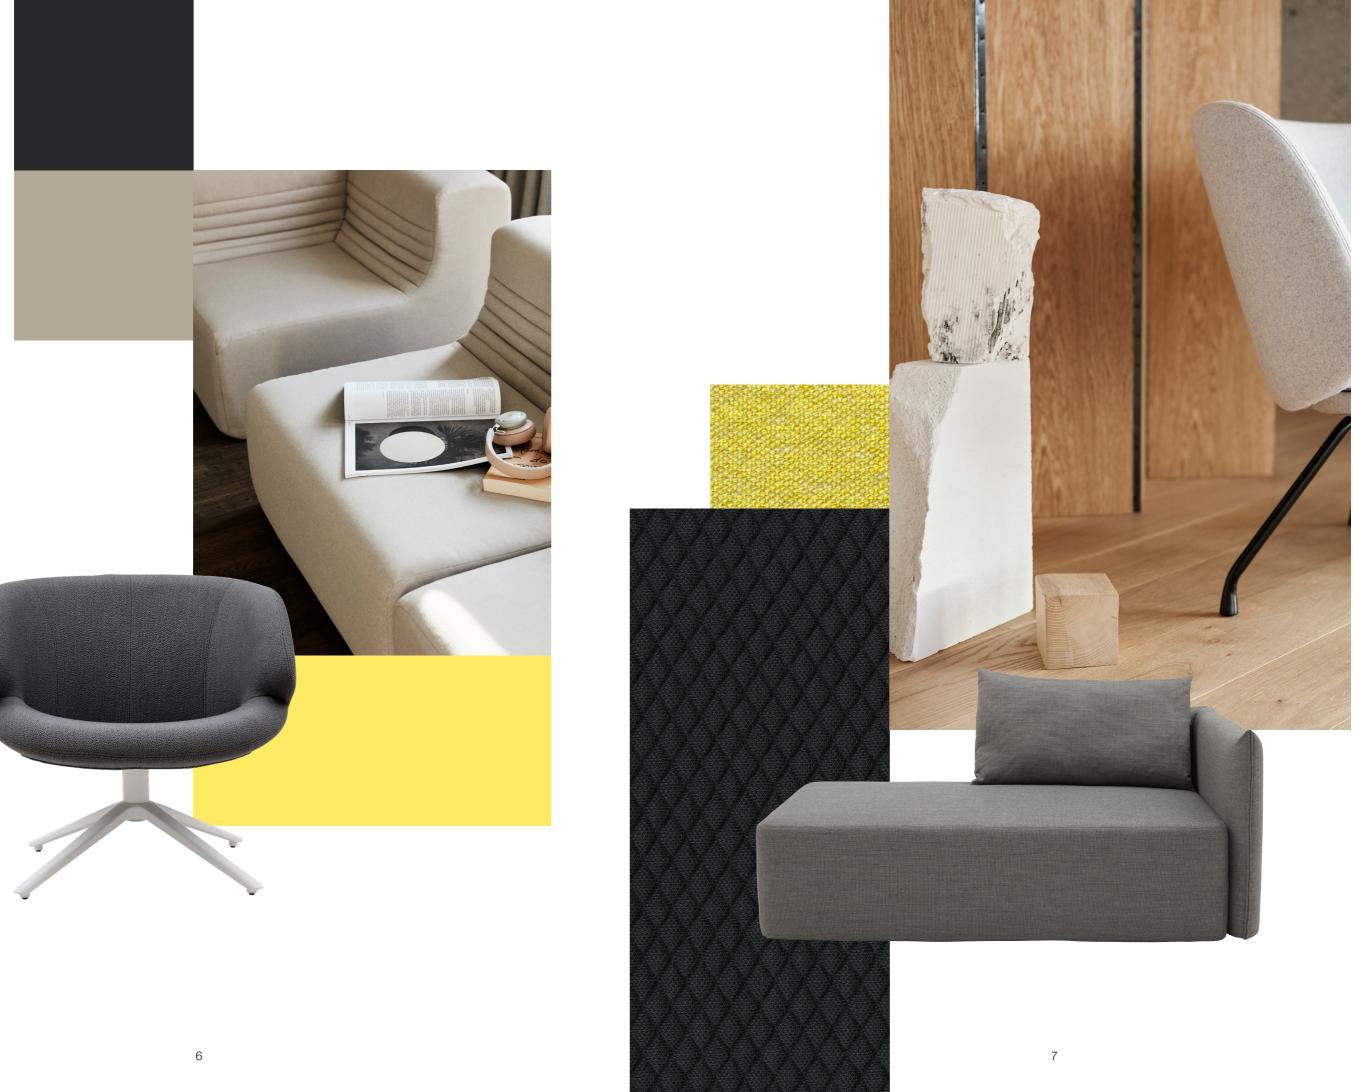

### URBAN

Urban theme moodboard merges industrial chic with urban sophistication. Insbired by brutalist architecture, warm grey tones echo city concrete, while dark black hues signify urban energy. Elegant wooden elements add refinement, contrasting with small, bright yellow touches reminiscent of city lights. This fusion captures the essence of modern urban living, blending raw industrial beauty with contemporary style.

### Fabrics & Colours

8