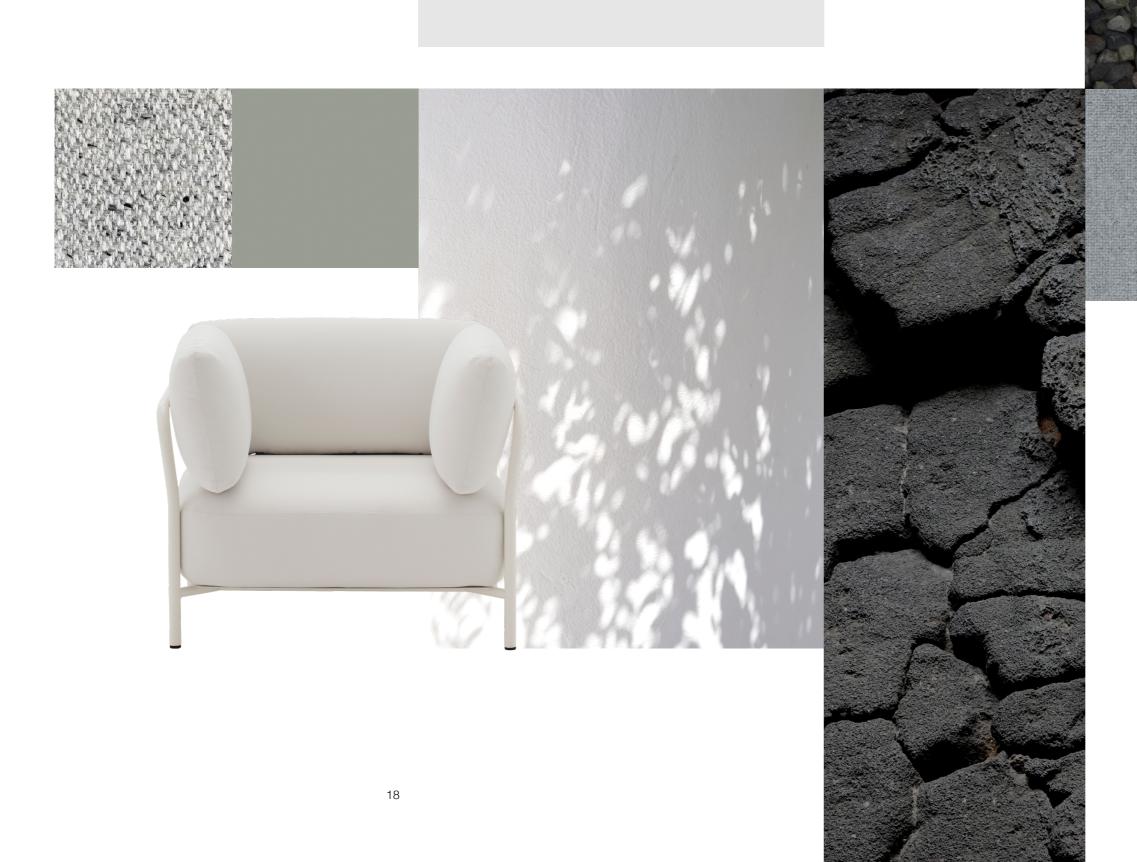

# ISOLA

Isola reflects the essence of island life, inspired by the stark contrasts of black volcanic landscapes and the turquoise sea. With a palette of black, white, and turquoise, it captures the serene beauty of being surrounded by nature's raw elements, evoking a sense of tranquility and isolation amidst the vast expanse of the ocean.