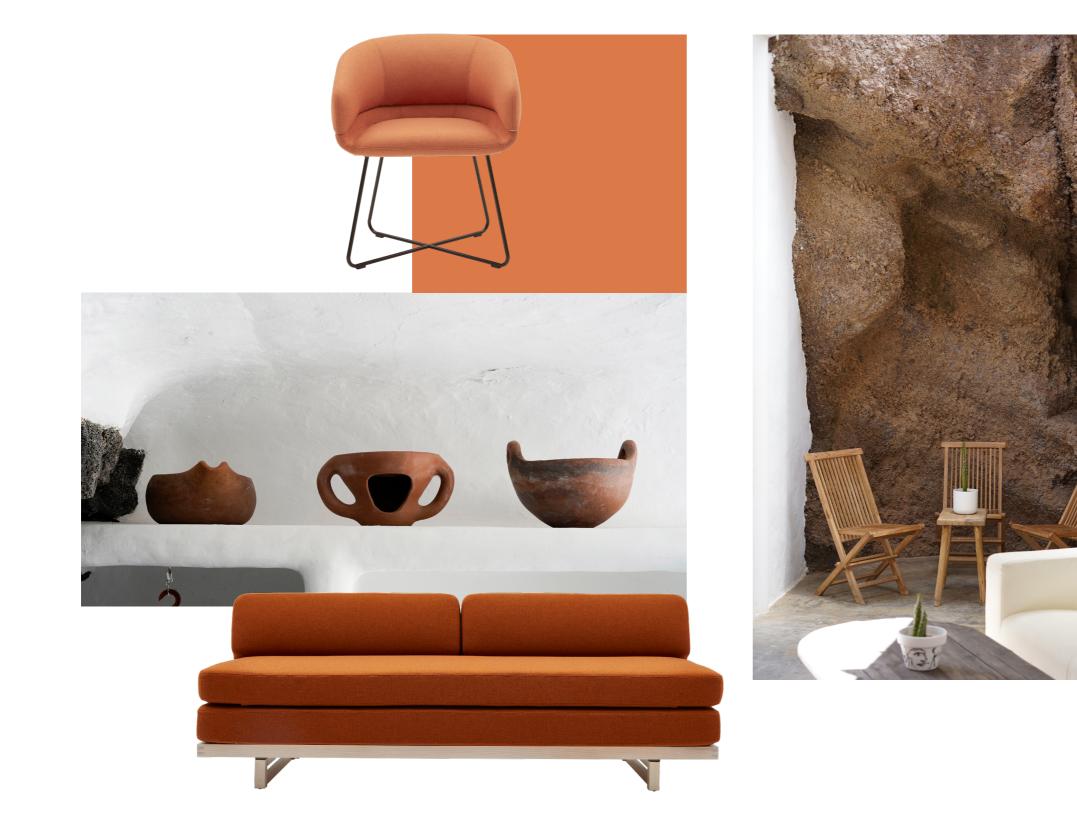

a story underlined by crafts-manship, tradition, and timeless elegance.

Feel the joy of sensation, the thrill of touch, and the magic of materiality. Welcome to a world where the digital fades into the background, and the beauty of the physical takes center stage.

#### Embrace the real world

### URBAN

Urban theme moodboard merges industrial chic with urban sophistication. Insbired by brutalist architecture, warm grey tones echo city concrete, while dark black hues signify urban energy. Elegant wooden elements add refinement, contrasting with small, bright yellow touches reminiscent of city lights. This fusion captures the essence of modern urban living, blending raw industrial beauty with contemporary style.







Softline Moodboard 202





### Fabrics & Colours

8



## MAROC









### Fabrics & Colours









# ISOLA

Isola reflects the essence of island life, inspired by the stark contrasts of black volcanic landscapes and the turquoise sea. With a palette of black, white, and turquoise, it captures the serene beauty of being surrounded by nature's raw elements, evoking a sense of tranquility and isolation amidst the vast expanse of the ocean.









Fabrics

















#### SOFTLINE A/S

Kidnakken 5 DK-4930 Maribo Denmark T: +45 5416 0680 info@softline.dk

Instagram: #softlinefurniture

www.softlinefurniture.com

©2024 SOFTLINE A/S